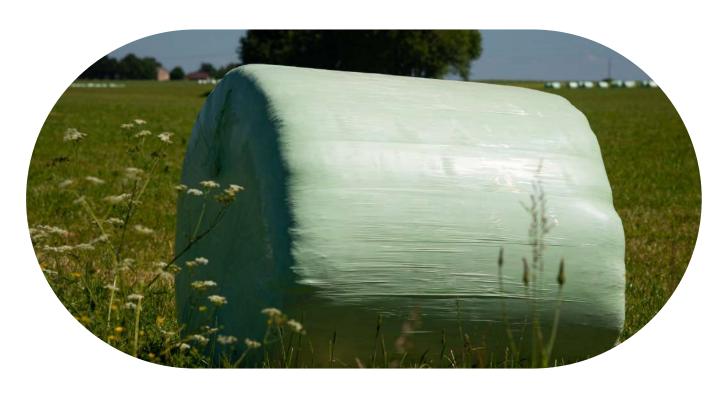

## SILAGE FILM

#### **Specifications:**

- Length- 1000 M/1200 M/1500 M
- Width- 250 MM, 350 MM, 500 MM, 520 MM, 750 MM, 950 MM
- Colours Milky White/Black/Green

Also being manufacturer we can customize any size as per customer requirement.

- Avoid the silage from spoiling.
- Enhances the nutritional value of silage during storage.
- Stores the grass or silo for long time.
- Helps to give the fodder to animals in non-seasons also.
- UV content in the film protects the silo moisture content from Sunlight.
- Low-cost: No investment on storage tank or warehouse for forage Durability.
- Avoids waste and saves cost.