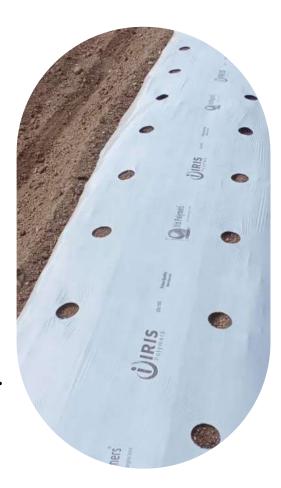

## **MULCH FILM**

## **Types of Mulch Film:**

- Silver Black Mulch (Reflect the temperature of the soil implanting bed)
- White Black Mulch (Reduce the soil temperature)
- Yellow Mulch
   (Attracts certain insect and acts as a trap for them)
- Red Mulch (Reflect radiation into plant canopy)
- Biodegradable Mulch (Keep soil free from polution)

## **Specifications:**

### 1. Prime Mulch Film

| LENGTH      | 400 M, 800 M, 1000 M             |
|-------------|----------------------------------|
| WIDTH       | 1 M, 1.2 M                       |
| THICKNESS   | 20, 25, 30, 50, 100 Micron       |
| WARRANTY    | 3, 5, 8, 12 Months               |
| COLOURS     | Silver Black & White Black       |
| MATERIAL    | LDPE/LLDPE                       |
| APPLICATION | Agricultural Farms, Horticulture |
| PACKAGING   | Rolls (Pack of 2)                |