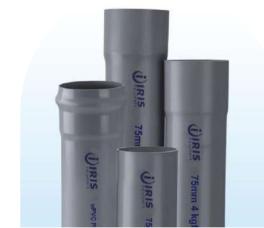

## **PVC PIPE & AGRI FITTING**

#### **Specifications:**

| Nominal Outside<br>Diameter<br>(Nominal Size) | Mean Outside<br>Diameter |       | Wall Thickness  |     |
|-----------------------------------------------|--------------------------|-------|-----------------|-----|
|                                               |                          |       | Class 2 0.4 MPa |     |
|                                               | Min                      | Max   | Min             | Max |
|                                               |                          |       | -               | -   |
| 50                                            | 50                       | 50.3  | -               | -   |
| 63                                            | 63                       | 63.3  | 1.5             | 1.9 |
| 75                                            | 75                       | 7.53  | 1.8             | 2.2 |
| 90                                            | 90                       | 90.3  | 2.1             | 2.6 |
| 110                                           | 110                      | 110.4 | 2.5             | 3   |
| 140                                           | 140                      | 140.5 | 3.2             | 3.8 |
| 160                                           | 160                      | 160.5 | 3.7             | 4.3 |

#### **Features:**

- Agriculture Pipes and Fittings are lightweight, easy to install and value for money.
- Agriculture pipes are all-weather friendly, corrosion and rust-resistant as well.
- Agri PVC pipes and fittings are tough, durable and can manage high water pressure and withstand external weight.