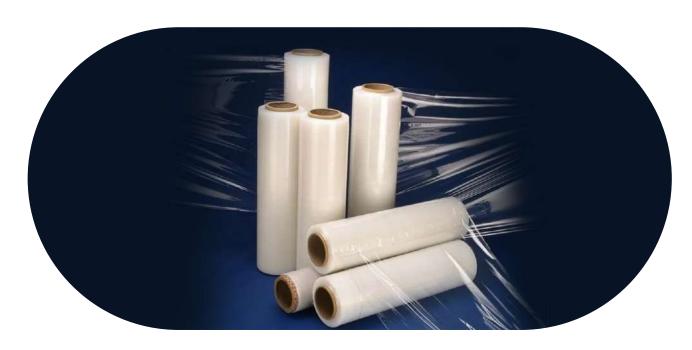

## STRETCH FILM

#### **Types of Stretch Films:**

- 1. Hand Grade
- 2. Machine Grade

#### **Specifications:**

• Length: 100 M Above

• Width: 0.05 M To 1.5 M

• Thickness: 23, 25 Microns and Above

Colour: TransparentMaterial: LDPE/LLDPE

• Processing Type: Cast/Blown

- Material is 100% pure LLDPE.
- Saving cost and handling time advanced technology and equipment.
- Great ideals for protecting goods from moisture, rust and dirt economical materials of unitizing.
- No harm to environment.