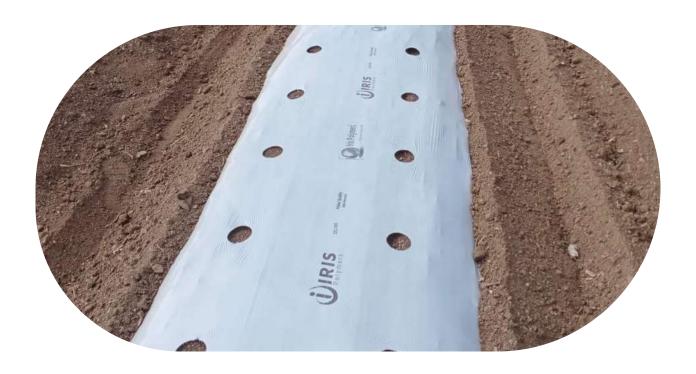

## **MULCH FILM**

## **Types of Mulch Film:**

- Silver Black Mulch (Reflect the temperature of the soil implanting bed)
- White Black Mulch (Reduce the soil temperature)
- Yellow Mulch
   (Attracts certain insect and acts as a trap for them)
- Red Mulch (Reflect radiation into plant canopy)
- Biodegradable Mulch (Keep soil free from polution)

## **Specifications:**

### 1. Prime Mulch Film

| LENGTH      | 400 M, 800 M, 1000 M             |
|-------------|----------------------------------|
| WIDTH       | 1 M, 1.2 M                       |
| THICKNESS   | 20, 25, 30, 50, 100 Micron       |
| WARRANTY    | 3, 5, 8, 12 Months               |
| COLOURS     | Silver Black & White Black       |
| MATERIAL    | LDPE/LLDPE                       |
| APPLICATION | Agricultural Farms, Horticulture |
| PACKAGING   | Rolls (Pack of 2)                |