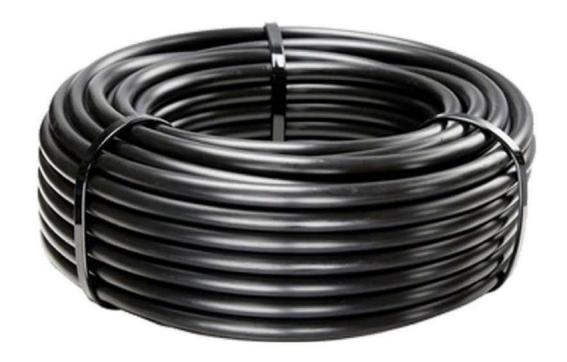

## **DRIP IRRIGATION**

#### **Inline Drip irrigation System**

#### **B. Round Inline Drip**

#### **Features:**

- Its Labyrinth type emitter features a self-cleaning built-in strainer at its inlet which prevents clogging.
- Its jointless design guarantees longer lateral lengths with uniform emision.
- Easy mechanical installation regardless of crop density.
- Multi outlet emitter for a more uniform water distribution.
- Pipes can be rolled up, re-used and stored for another season.