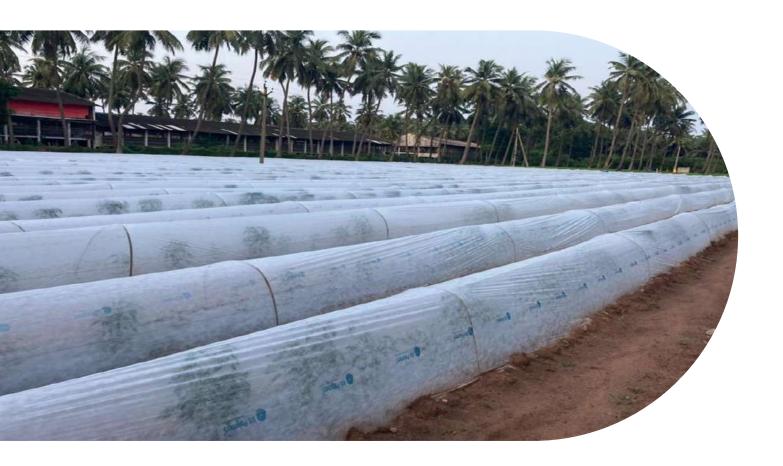

## **CROP COVER**

#### **Specifications:**

• Length: 400 M, 625 M, 1000 M

• Thickness: 17, 20, 25, 30 GSM

• Colour: White

• Material: Non-Woven

- Prevents soil erosion.
- Prevents weed.
- High Durability.
- Optimum air permeability.
- Benefit fruit growth.