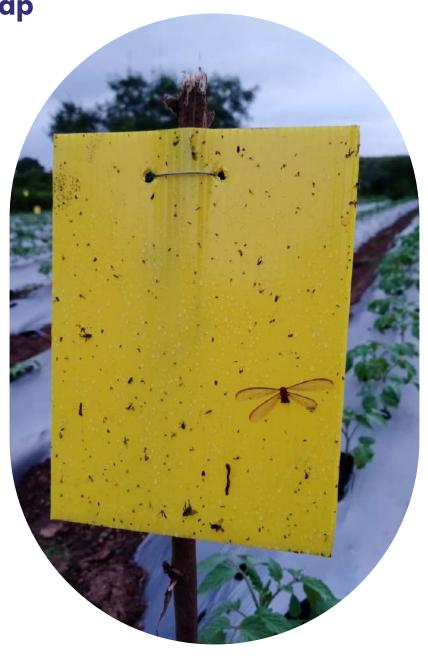

## PHEROMONE TRAP & LURES

Pheromones Trap

- 1. Fly Trap
- 2. Macphail Trap
- 3. Funnel Trap
- 4. Delta Trap
- 5. Water Trap

#### Lure

- 1. Melon Lure
- 2. Fruit Lure
- 3. Leucinodes Lure
- 4. Spodaptera Lure
- 5. Helicoverpa Lure
- 6. Tuta Lure

#### Sticky

- 1. Yellow Sticky
- 2. Blue Sticky
- 3. White Sticky
- 4. Insect Glue Trap

- Breaks the lifecycle of insect.
- Cost saving on spraying of insecticides & pesticides.
- It traps insect & pest in early stage to avoid leaf mining & fruit loss.
- · Non toxic.
- No residue on food.
- Easy to install and manage.
- Pheromone are low cost hence affordable.