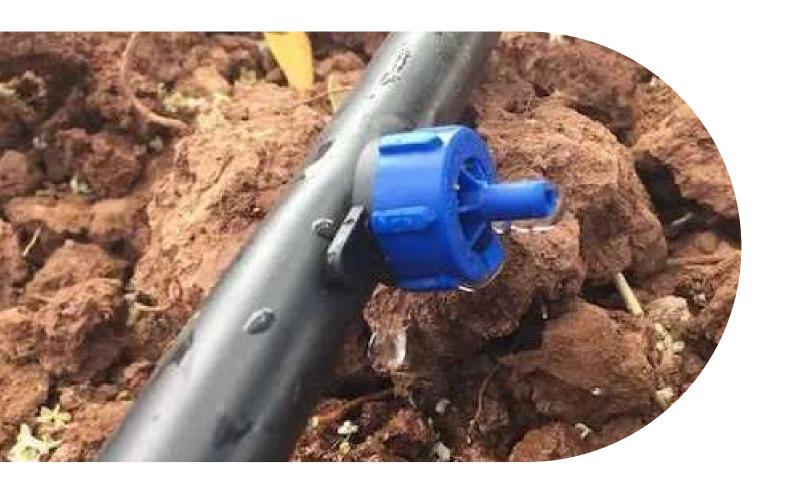

## **Online Drip Irrigation System**

## Lateral Pipe

## **Specification:**

| Size/OD | OD  |      | CLASS-1           |     | CLASS- 2          |     | CLASS- 3          |     |
|---------|-----|------|-------------------|-----|-------------------|-----|-------------------|-----|
|         |     |      | Wall<br>Thickness |     | Wall<br>Thickness |     | Wall<br>Thickness |     |
|         | Min | Max  | Min               | Max | Min               | Max | Min               | Max |
| 12+0.2  | 12  | 12.2 | 0.6               | 8.0 | 0.9               | 1.1 | 1.2               | 1.4 |
| 16+0.2  | 16  | 16.2 | 0.8               | 1   | 1.1               | 1.3 | 1.4               | 1.6 |
| 20+0.2  | 20  | 20.2 | 0.9               | 1.1 | 1.2               | 1.4 | 1.5               | 1.7 |
| 25+0.3  | 25  | 25.3 | 1.2               | 1.6 | 1.7               | 2   | 2.1               | 2.4 |
| 32+0.3  | 32  | 32.3 | 1.5               | 1.9 | 2                 | 2.4 | 2.5               | 2.9 |